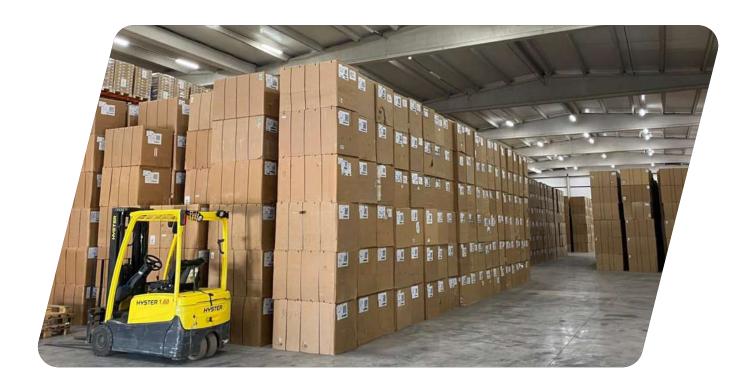

#### WAREHOUSING

# CUSTOMS WAREHOUSE NEAR TBILISI BYPASS - CLASS

- **C** THERMAL MODE +15°C
- **VOLUME 6300 SQUARE METERS**
- 11 METERS HIGH

- **24/7 SURVEILLANCE VIDEO CAMERAS**
- SIRE PROTECTION
- **WAREHOUSE MANAGEMENT SYSTEM (WMS)**
- O MOST CONVENIENT LOCATION IN TBILISI