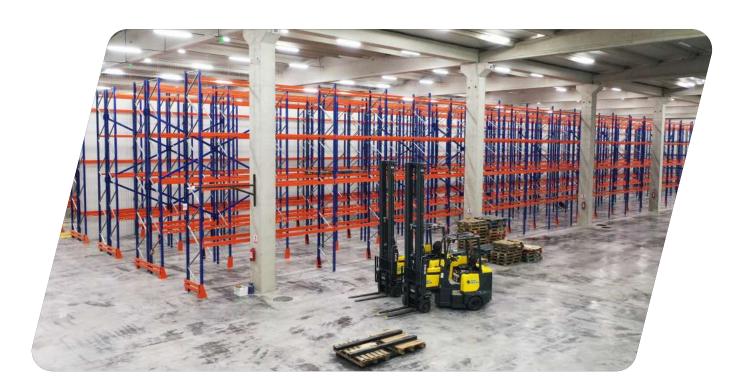

#### WAREHOUSING

# CUSTOMS WAREHOUSE NEAR TBILISI BYPASS - CLASS

- **C** THERMAL MODE +15°C
- **VOLUME 6300 SQUARE METERS**
- 11 METERS HIGH

- **24/7 SURVEILLANCE VIDEO CAMERAS**
- SIRE PROTECTION
- **WAREHOUSE MANAGEMENT SYSTEM (WMS)**
- O MOST CONVENIENT LOCATION IN TBILISI